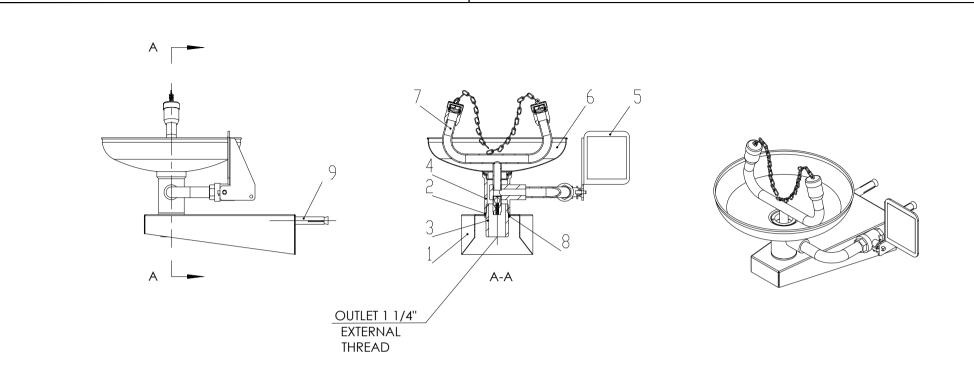

## NOTE

- PARTS SHALL BE INSTALLED ACCORDING WITH MANUAL AND PROPER PLUMBING PRACTICES
  ALL DIMENSIONS ARE IN "mm" UNLESS SPECIFIED

| 9   | EXPANSION BOLT | M10                              | AISI 304                    | 2        | PART |        |
|-----|----------------|----------------------------------|-----------------------------|----------|------|--------|
| 8   | O-Ring         | 42.5x3.55                        | RUBBER                      | 1        | PART |        |
| 7   | NOZZLE KIT     | -                                | AISI 304 with EPOXY COATING | 1        | KIT  |        |
| 6   | BOWL KIT       | -                                | AISI 304 with EPOXY COATING | 1        | KIT  |        |
| 5   | PUSH PLATE     | -                                | AISI 304 with EPOXY COATING | 1        | PART |        |
| 4   | EYEWASH KIT    | -                                | AISI 304 with EPOXY COATING | 1        | KIT  |        |
| 3   | PIPE           | DN32 AISI 304 with EPOXY COATING |                             | 1        | KIT  |        |
| 2   | WASHER         | DN32                             | PTFE                        | 1        | PART |        |
| 1   | MOUNTING FRAME | -                                | AISI 304 with EPOXY COATING | 1        | PART |        |
| NO. | DESCRIPTION    | SPECIFICATION                    | MATERIAL                    | QUANTITY | UNIT | REMARK |

| 1               |                      |     | Denomi            | ination                                    |        |              |          |          |                |  |
|-----------------|----------------------|-----|-------------------|--------------------------------------------|--------|--------------|----------|----------|----------------|--|
| <b>ESNICO</b> ® |                      |     |                   | WALL MOUNTED EYEWASH WITH EPOXY<br>COATING |        |              |          |          |                |  |
| Esr             | nico Industry Co., L | td. | Surface treatment |                                            |        |              | Materia  | Material |                |  |
| Unl             | less otherwise state | ed  |                   | ф                                          | Date   | Designer     | Appr. By | / F      | Rversion<br>V1 |  |
| SH.             | SHARP EDGES BROKEN   | Ν   |                   | Ψ                                          | Format | Scale<br>1:7 | Docume   | ent No.  | 20YS           |  |