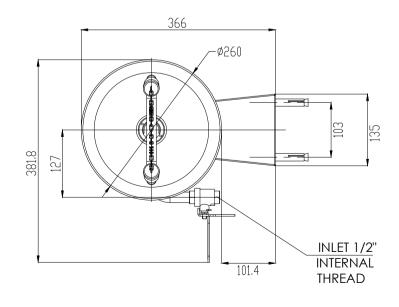

| OPERATIONAL DATA              |                        |  |
|-------------------------------|------------------------|--|
| WATER INLET                   | 1/2" internal thread   |  |
| WATER OUTLET                  | 1-1/4" external thread |  |
| OPERATING PRESSURE            | 250 to 400kpa          |  |
| MINIMUM FLOW RATES            | 11.4 L/min (3gpm)      |  |
| AMBIENT OPERATING TEMPERATURE | 5°C-35°C               |  |
| PACKING SIZE (WxDxH)          | 360mm x 360mm x 155mm  |  |
| WEIGHT                        | 3.4kg                  |  |