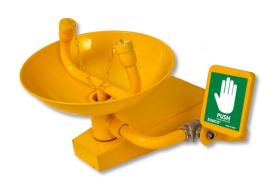

## ESW020YS

Wall mounted eyewash is directly installed on the wall of the work site. When the user's eyes, face, neck or arms are harmed by chemicals, the wall mounted eyewash is selected for flushing with large amounts of water.

Standard type of wall mounted eyewash. The stainless-steel nozzles with filters provide aerated streams for rinsing eyes softly, flushing harmful substances quickly and reducing damage on eyes.