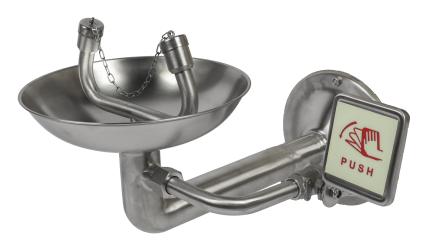

## **Wall Mounted Eyewash**

## ESW021MS

Wall mounted eyewash is directly installed on the wall of the work site. When the user's eyes, face, neck or arms are harmed by chemicals, the wall mounted eyewash is selected for flushing with large amounts of water.

Standard type of wall mounted eyewash. The stainless-steel nozzles with filters provide aerated streams for rinsing eyes softly, flushing harmful substances quickly and reducing damage on eyes.