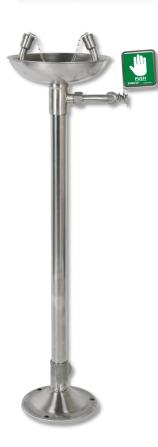

## **Pedestal Mounted Eyewash**

## ESW030MS

ESNICO®

EMERGENCY SHOWERS AND THE WANTED THE SHOWERS AND THE

Pedestal mounted eyewash is often used in places where there is no wall to mount. It is good selection for safety and maintenance personnel. Comply with ANSI Z358.1-2014.

Standard type of pedestal mounted eyewash. It provides height balanced water flow in the same plane. The stainless-steel nozzles with filters provide aerated streams for rinsing eyes softly, flushing harmful substances quickly and reducing damage on eyes.