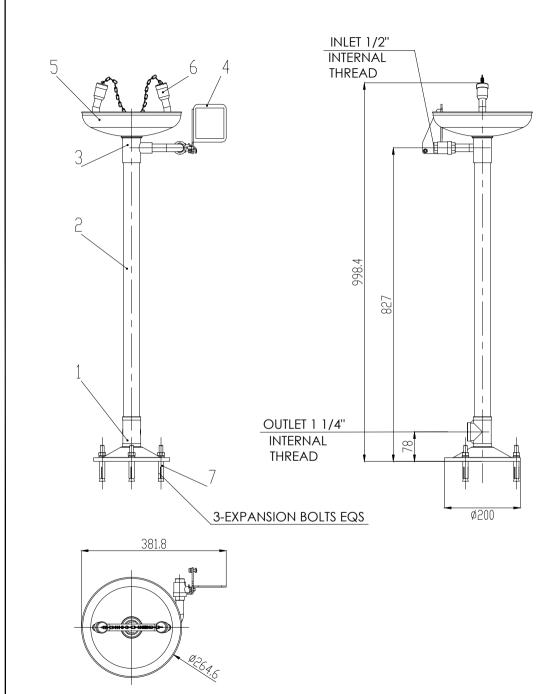

| OPERATIONAL DATA              |                           |
|-------------------------------|---------------------------|
| WATER INLET                   | 1/2" internal thread      |
| WATER OUTLET                  | 1-1/4" internal thread    |
| OPERATING PRESSURE            | 250 to 400kpa             |
| MINIMUM FLOW RATES            | 11.4 L/min (3gpm)         |
| AMBIENT OPERATING TEMPERATURE | 5° <b>c</b> -35° <b>c</b> |
| PACKING SIZE (WxDxH)          | 720mm x 270mm x 200mm     |
| WEIGHT                        | 5.4kg                     |

## NOTE

- 1. PARTS SHALL BE INSTALLED ACCORDING WITH MANUAL AND PROPER PLUMBING PRACTICES
- 2. ALL DIMENSIONS ARE IN "mm" UNLESS SPECIFIED

| 7   | EXPANSION BOLT | M10           | AISI 304 | 3        | PART |        |
|-----|----------------|---------------|----------|----------|------|--------|
| 6   | NOZZLE KIT     | -             | AISI 304 | 1        | KIT  |        |
| 5   | BOWL KIT       | -             | AISI 304 | 1        | KIT  |        |
| 4   | PUSH PLATE     | -             | AISI 304 | 1        | PART |        |
| 3   | EYEWASH KIT    | -             | AISI 304 | 1        | KIT  |        |
| 2   | PIPE           | DN32          | AISI 304 | 1        | PART |        |
| 1   | PEDESTAL       | -             | AISI 304 | 1        | PART |        |
| NO. | DESCRIPTION    | SPECIFICATION | MATERIAL | QUANTITY | UNIT | REMARK |